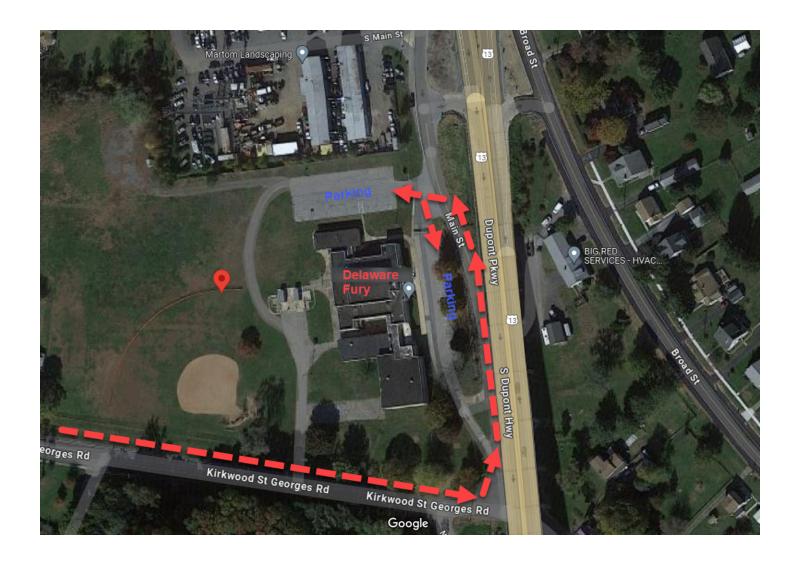

#### Location:

Delaware Fury Indoor Facility 1701 South Dupont Highway St. Georges, DE 19733 (map at bottom of document)